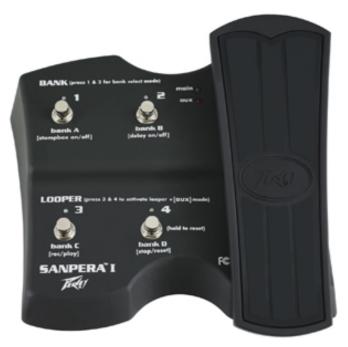

## **OVERVIEW**

The Sanpera I includes an expression pedal for executing volume, wah and pitch shifter functions, plus four momentary feature selector buttons. The Sanpera I is housed in roadworthy and rugged cast-metal casing and features high-quality metal switches.

## **FEATURES**

- Volume/Wah/Pitch Shifter expression pedal
- 4 momentary selector buttons with LEDs
- Looper activation and control
- Bank select function
- Roadworthy cast-metal housing
- High-quality metal switches
- Weight Packed: 4.41 lb(2 kg)
- Width Packed: 11.5"(29.21 cm)
- Height Packed: 12.25"(31.115 cm)
- Depth Packed: 4.75"(12.065 cm)